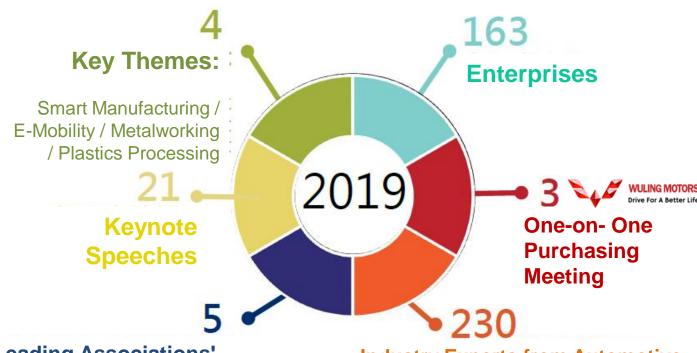

# **Event Highlighs**

# One-On-One Purchasing Meeting

- •Run the business in Indonesia from 2017.
- •To meet the need of 60 % locally produced automotive component, Wuling is actively seeking the local suppliers
- •Supplier type:

Door trim manufacturer, steel wheel manufacturer, sound absorbing material, seat manufacturer, mirror manufacturer, wiper manufacturer, handle manufacturer

•12 companies for pre-registration and 3 onsite meetings during conference.