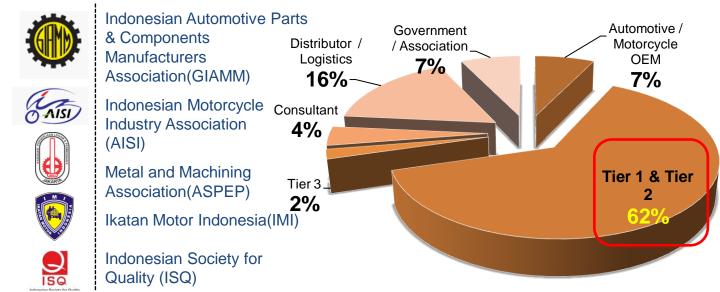

# **Leading Associations' Participation On Spot**

**Industry Experts from Automotive and Motorcycle Industry** 

# Who's in Attendance

## 85% Indonesia

8% Greater China

4% Singapore

3% Philippines, / Malaysia / Thailand

\* Partial list of all